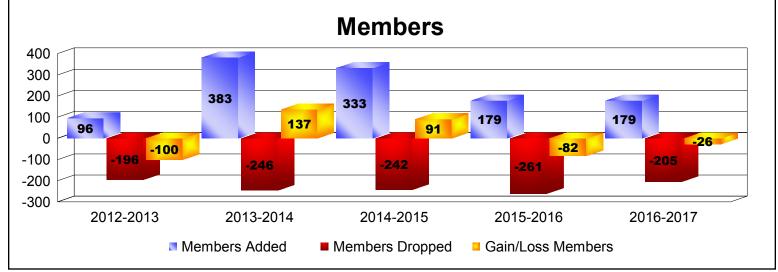

District 330 C

As of June 2017 Cumulative

| Year      | New<br>Clubs | Dropped<br>Clubs | Gain/<br>Loss<br>Clubs | New<br>Members | Charter<br>Members | Reinstate<br>Members | Transfer<br>Members | Total<br>Member<br>Added | Total<br>Members<br>Dropped | Gain/<br>Loss<br>Members |
|-----------|--------------|------------------|------------------------|----------------|--------------------|----------------------|---------------------|--------------------------|-----------------------------|--------------------------|
| 2012-2013 | 0            | -1               | -1                     | 95             | 0                  | 1                    | 0                   | 96                       | -196                        | -100                     |
| 2013-2014 | 0            | -2               | -2                     | 377            | 1                  | 1                    | 4                   | 383                      | -246                        | 137                      |
| 2014-2015 | 1            | -4               | -3                     | 284            | 20                 | 2                    | 27                  | 333                      | -242                        | 91                       |
| 2015-2016 | 0            | -3               | -3                     | 173            | 0                  | 3                    | 3                   | 179                      | -261                        | -82                      |
| 2016-2017 | 0            | -1               | -1                     | 172            | 0                  | 4                    | 3                   | 179                      | -205                        | -26                      |
| Average   | 0            | -2               | -2                     | 220            | 4                  | 2                    | 7                   | 234                      | -230                        | 4                        |