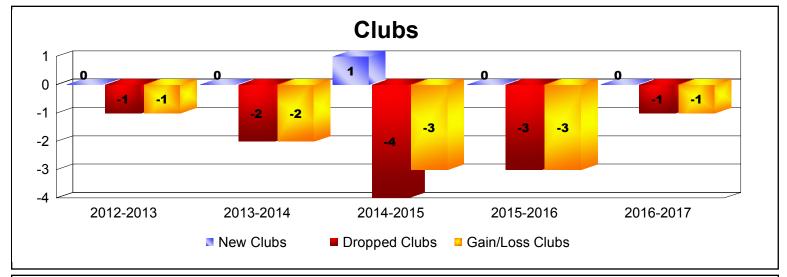

District 330 C

As of June 2017 Cumulative

| Year      | New<br>Clubs | Dropped<br>Clubs | Gain/<br>Loss<br>Clubs | New<br>Members | Charter<br>Members | Reinstate<br>Members | Transfer<br>Members | Total<br>Member<br>Added | Total<br>Members<br>Dropped | Gain/<br>Loss<br>Members |
|-----------|--------------|------------------|------------------------|----------------|--------------------|----------------------|---------------------|--------------------------|-----------------------------|--------------------------|
| 2012-2013 | 0            | -1               | -1                     | 95             | 0                  | 1                    | 0                   | 96                       | -196                        | -100                     |
| 2013-2014 | 0            | -2               | -2                     | 377            | 1                  | 1                    | 4                   | 383                      | -246                        | 137                      |
| 2014-2015 | 1            | -4               | -3                     | 284            | 20                 | 2                    | 27                  | 333                      | -242                        | 91                       |
| 2015-2016 | 0            | -3               | -3                     | 173            | 0                  | 3                    | 3                   | 179                      | -261                        | -82                      |
| 2016-2017 | 0            | -1               | -1                     | 172            | 0                  | 4                    | 3                   | 179                      | -205                        | -26                      |
| Average   | 0            | -2               | -2                     | 220            | 4                  | 2                    | 7                   | 234                      | -230                        | 4                        |